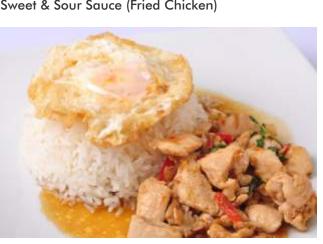

## \* Lunch & Dinner Item available

Egg In The Pan \$10
2 Eggs / Sausage / Bacon / Ham / Green Onion /
Pea-Carrot - Choice of White or Wheat Bread

Steamed or Fried
Chicken Thigh / Ginger Rice / Cucumber
Served with Chicken Broth and
Ginger Spicy Sauce (Steamed Chicken) or
Sweet & Sour Sauce (Fried Chicken)