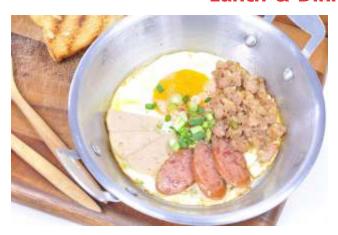

## \* Lunch & Dinner Item available

Egg In The Pan \$10
2 Eggs / Sausage / Bacon / Ham / Green Onion /
Pea-Carrot - Choice of White or Wheat Bread

Steamed or Fried
Chicken Thigh / Ginger Rice / Cucumber
Served with Chicken Broth and
Ginger Spicy Sauce (Steamed Chicken) or
Sweet & Sour Sauce (Fried Chicken)