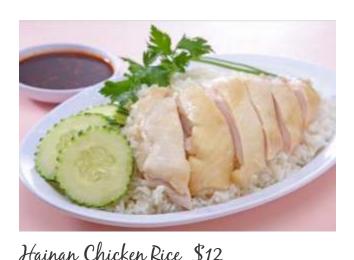

## \* Lunch & Dinner Item available

Egg In The Pan \$10
2 Eggs / Sausage / Bacon / Ham / Green Onion /
Pea-Carrot - Choice of White or Wheat Bread

Steamed or Fried
Chicken Thigh / Ginger Rice / Cucumber
Served with Chicken Broth and
Ginger Spicy Sauce (Steamed Chicken) or
Sweet & Sour Sauce (Fried Chicken)